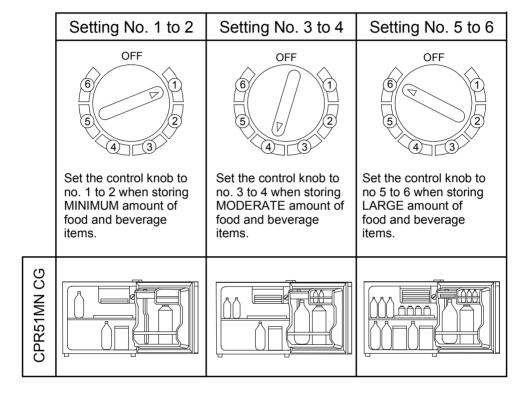

## **TEMPERATURE CONTROL**

To adjust to desired temperature, turn the control knob clockwise or counter-clockwise.

The "MAX" or "6" setting denotes the coldest temperature while the "MIN" or "1" setting denotes the warmest.

Adjust the temperature according to refrigerator load. For normal load, set the control knob at "3-4" or "MED" setting.

## Recommended Temperature Setting

|                                          | MIN Setting                                                                         | MID Setting                                                                          | MAX Setting                                                                                                                                                                                                                                                                                                                                                                                                                                                                                                                                                                                                                                                                                                                                                                                                                                                                                                                                                                                                                                                                                                                                                                                                                                                                                                                                                                                                                                                                                                                                                                                                                                                                                                                                                                                                                                                                                                                                                                                                                                                                                                                   |  |
|------------------------------------------|-------------------------------------------------------------------------------------|--------------------------------------------------------------------------------------|-------------------------------------------------------------------------------------------------------------------------------------------------------------------------------------------------------------------------------------------------------------------------------------------------------------------------------------------------------------------------------------------------------------------------------------------------------------------------------------------------------------------------------------------------------------------------------------------------------------------------------------------------------------------------------------------------------------------------------------------------------------------------------------------------------------------------------------------------------------------------------------------------------------------------------------------------------------------------------------------------------------------------------------------------------------------------------------------------------------------------------------------------------------------------------------------------------------------------------------------------------------------------------------------------------------------------------------------------------------------------------------------------------------------------------------------------------------------------------------------------------------------------------------------------------------------------------------------------------------------------------------------------------------------------------------------------------------------------------------------------------------------------------------------------------------------------------------------------------------------------------------------------------------------------------------------------------------------------------------------------------------------------------------------------------------------------------------------------------------------------------|--|
|                                          |                                                                                     | Manager                                                                              | MAN CONTRACTOR OF THE PARTY OF |  |
|                                          | Set the control knob to MIN when storing MINIMUM amount of food and beverage items. | Set the control knob to MED when storing MODERATE amount of food and beverage items. | Set the control knob to MAX when storing LARGE amount of food and beverage items.                                                                                                                                                                                                                                                                                                                                                                                                                                                                                                                                                                                                                                                                                                                                                                                                                                                                                                                                                                                                                                                                                                                                                                                                                                                                                                                                                                                                                                                                                                                                                                                                                                                                                                                                                                                                                                                                                                                                                                                                                                             |  |
| CPR90TD BIK<br>CPR90TD Wht<br>CPR90TD CG |                                                                                     |                                                                                      |                                                                                                                                                                                                                                                                                                                                                                                                                                                                                                                                                                                                                                                                                                                                                                                                                                                                                                                                                                                                                                                                                                                                                                                                                                                                                                                                                                                                                                                                                                                                                                                                                                                                                                                                                                                                                                                                                                                                                                                                                                                                                                                               |  |