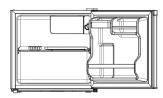

## **PARTS**

**CPR51MN CG** 

CPR90TD Blk, CPR90TD Wht, CPR90TD CG

| No.                         | Parts Description | CPR51MN CG      | CPR90TD Blk     | CPR90TD Wht     | CPR90TD CG      |
|-----------------------------|-------------------|-----------------|-----------------|-----------------|-----------------|
| 1                           | Door Guard        | 2               | 1               | 1               | 1               |
| 2                           | Utility Rack      | 1               | 3               | 3               | 3               |
| 3                           | Door Rack         | -               | 1               | 1               | 1               |
| 4                           | Freezer Door      | 1               | 1               | 1               | 1               |
| 5                           | Ice Tray          | 1               | 1               | 1               | 1               |
| 6                           | Ice Scaper        | 1               | 1               | 1               | 1               |
| 7                           | Drip Tray         | 1               | N/A             | N/A             | N/A             |
| 8                           | Shelf             | 1               | 1               | 1               | 1               |
| 9                           | Crisper Cover     | -               | 1               | 1               | 1               |
| 10                          | Crisper Pan       |                 | 1               | 1               | 1               |
| 11                          | Egg Tray          | -               | 1               | 1               | 1               |
| 12                          | Leveller          | 2               | 2               | 2               | 2               |
| 13                          | Drain Pan         | -               | 1               | 1               | 1               |
| Color                       |                   | Cloud Gray      | Black Glass     | Pearl White     | Cloud Gray      |
| Net Volume (Liters)         |                   | 45 L            | 87 L            | 87 L            | 87 L            |
| Unit Dimension (mm) (WxDxH) |                   | 472 x 445 x 492 | 472 x 505 x 850 | 470 x 492 x 837 | 470 x 492 x 837 |
| Voltage/Cycle               |                   | 230V / 60Hz     | 230V / 60Hz     | 230V / 60Hz     | 230V / 60Hz     |
| Defrosting System           |                   | Manual          | Manual          | Manual          | Manual          |

Actual design and location of accessories may vary depending on model. Specifications and features are subject to change without prior notice.