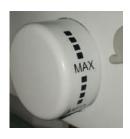

Do not use extension cord.

For CPR90TD Blk, CPR90TD Wht and CPR90TD CG, turn the control knob to "MAX" or coldest setting and allow to cool for 3 hours before loading food and beverage items.

For CPR51MN CG. Turn the temperature control knob to "6" or coldest setting and allow to cool for 3 hours before loading food and beverage items.

## **TEMPERATURE CONTROL**

To adjust to desired temperature, turn the control knob clockwise or counter-clockwise.

The "MAX" or "6" setting denotes the coldest temperature while the "MIN" or "1" setting denotes the warmest.

Adjust the temperature according to refrigerator load. For normal load, set the control knob at "3-4" or "MED" setting.