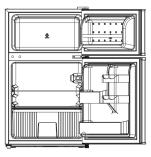

## **PARTS**

**CPR51MN CG** 

CPR90TD Blk, CPR90TD Wht, CPR90TD CG

| No.                         | Parts Description | CPR51MN CG      | CPR90TD Blk     | CPR90TD Wht     | CPR90TD CG      |
|-----------------------------|-------------------|-----------------|-----------------|-----------------|-----------------|
| 1                           | Door Guard        | 2               | 1               | 1               | 1               |
| 2                           | Utility Rack      | 1               | 3               | 3               | 3               |
| 3                           | Door Rack         | -               | 1               | 1               | 1               |
| 4                           | Freezer Door      | 1               | 1               | 1               | 1               |
| 5                           | Ice Tray          | 1               | 1               | 1               | 1               |
| 6                           | Ice Scaper        | 1               | 1               | 1               | 1               |
| 7                           | Drip Tray         | 1               | N/A             | N/A             | N/A             |
| 8                           | Shelf             | 1               | 1               | 1               | 1               |
| 9                           | Crisper Cover     | -               | 1               | 1               | 1               |
| 10                          | Crisper Pan       |                 | 1               | 1               | 1               |
| 11                          | Egg Tray          | -               | 1               | 1               | 1               |
| 12                          | Leveller          | 2               | 2               | 2               | 2               |
| 13                          | Drain Pan         | -               | 1               | 1               | 1               |
| Color                       |                   | Cloud Gray      | Black Glass     | Pearl White     | Cloud Gray      |
| Net Volume (Liters)         |                   | 45 L            | 87 L            | 87 L            | 87 L            |
| Unit Dimension (mm) (WxDxH) |                   | 472 x 445 x 492 | 472 x 505 x 850 | 470 x 492 x 837 | 470 x 492 x 837 |
| Voltage/Cycle               |                   | 230V / 60Hz     | 230V / 60Hz     | 230V / 60Hz     | 230V / 60Hz     |
| Defrosting System           |                   | Manual          | Manual          | Manual          | Manual          |

Actual design and location of accessories may vary depending on model. Specifications and features are subject to change without prior notice.