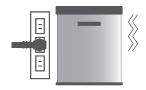

## **HANDLING & INSTALLATION**

When moving the ref, hold the base and lift carefully at an angle not more than 45 degrees.

Do not place the ref horizontally or upside down.

For proper ventilation, leave at least 12 inches of space between ref and ceiling or overhead pit; and 2 inches of space between ref and wall.

**Place the refrigerator on a flat and firm** ground for stability.

Keep the refrigerator in a well-ventilated area. Choose a location where there is no heat source like direct sunlight, oven, etc.