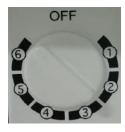

## **TEMPERATURE CONTROL**

To adjust to desired temperature, turn the control knob clockwise or counter-clockwise.

The "MAX" or "6" setting denotes the coldest temperature while the "MIN" or "1" setting denotes the warmest.

Adjust the temperature according to refrigerator load. For normal load, set the control knob at "3-4" or "MED" setting.

## Recommended Temperature Setting

|                                          | MIN Setting                                                                         | MID Setting                                                                          | MAX Setting                                                                                                                                                                                                                                                                                                                                                                                                                                                                                                                                                                                                                                                                                                                                                                                                                                                                                                                                                                                                                                                                                                                                                                                                                                                                                                                                                                                                                                                                                                                                                                                                                                                                                                                                                                                                                                                                                                                                                                                                                                                                                                                   |  |
|------------------------------------------|-------------------------------------------------------------------------------------|--------------------------------------------------------------------------------------|-------------------------------------------------------------------------------------------------------------------------------------------------------------------------------------------------------------------------------------------------------------------------------------------------------------------------------------------------------------------------------------------------------------------------------------------------------------------------------------------------------------------------------------------------------------------------------------------------------------------------------------------------------------------------------------------------------------------------------------------------------------------------------------------------------------------------------------------------------------------------------------------------------------------------------------------------------------------------------------------------------------------------------------------------------------------------------------------------------------------------------------------------------------------------------------------------------------------------------------------------------------------------------------------------------------------------------------------------------------------------------------------------------------------------------------------------------------------------------------------------------------------------------------------------------------------------------------------------------------------------------------------------------------------------------------------------------------------------------------------------------------------------------------------------------------------------------------------------------------------------------------------------------------------------------------------------------------------------------------------------------------------------------------------------------------------------------------------------------------------------------|--|
|                                          |                                                                                     | Manager                                                                              | MAN CONTRACTOR OF THE PARTY OF |  |
|                                          | Set the control knob to MIN when storing MINIMUM amount of food and beverage items. | Set the control knob to MED when storing MODERATE amount of food and beverage items. | Set the control knob to MAX when storing LARGE amount of food and beverage items.                                                                                                                                                                                                                                                                                                                                                                                                                                                                                                                                                                                                                                                                                                                                                                                                                                                                                                                                                                                                                                                                                                                                                                                                                                                                                                                                                                                                                                                                                                                                                                                                                                                                                                                                                                                                                                                                                                                                                                                                                                             |  |
| CPR90TD BIK<br>CPR90TD Wht<br>CPR90TD CG |                                                                                     |                                                                                      |                                                                                                                                                                                                                                                                                                                                                                                                                                                                                                                                                                                                                                                                                                                                                                                                                                                                                                                                                                                                                                                                                                                                                                                                                                                                                                                                                                                                                                                                                                                                                                                                                                                                                                                                                                                                                                                                                                                                                                                                                                                                                                                               |  |