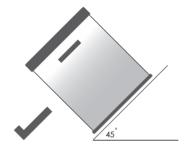

## **HANDLING & INSTALLATION**

When moving the ref, hold the base and lift carefully at an angle not more than 45 degrees.

Do not place the ref horizontally or upside down.

For proper ventilation, leave at least 12 inches of space between ref and ceiling or overhead pit; and 2 inches of space between ref and wall.