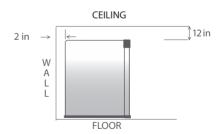

## **HANDLING & INSTALLATION**

When moving the ref, hold the base and lift carefully at an angle not more than 45 degrees.

Do not place the ref horizontally or upside down.

For proper ventilation, leave at least 12 inches of space between ref and ceiling or overhead pit; and 2 inches of space between ref and wall.