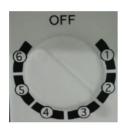

## **TEMPERATURE CONTROL**

To adjust to desired temperature, turn the control knob clockwise or counter-clockwise.

The "MAX" or "6" setting denotes the coldest temperature while the "MIN" or "1" setting denotes the warmest.

Adjust the temperature according to refrigerator load. For normal load, set the control knob at "3-4" or "MED" setting.

## Recommended Temperature Setting

|                                          | MIN Setting                                                                         | MID Setting                                                                          | MAX Setting                                                                                                                                                                                                                                                                                                                                                                                                                                                                                                                                                                                                                                                                                                                                                                                                                                                                                                                                                                                                                                                                                                                                                                                                                                                                                                                                                                                                                                                                                                                                                                                                                                                                                                                                                                                                                                                                                                                                                                                                                                                                                                                   |  |
|------------------------------------------|-------------------------------------------------------------------------------------|--------------------------------------------------------------------------------------|-------------------------------------------------------------------------------------------------------------------------------------------------------------------------------------------------------------------------------------------------------------------------------------------------------------------------------------------------------------------------------------------------------------------------------------------------------------------------------------------------------------------------------------------------------------------------------------------------------------------------------------------------------------------------------------------------------------------------------------------------------------------------------------------------------------------------------------------------------------------------------------------------------------------------------------------------------------------------------------------------------------------------------------------------------------------------------------------------------------------------------------------------------------------------------------------------------------------------------------------------------------------------------------------------------------------------------------------------------------------------------------------------------------------------------------------------------------------------------------------------------------------------------------------------------------------------------------------------------------------------------------------------------------------------------------------------------------------------------------------------------------------------------------------------------------------------------------------------------------------------------------------------------------------------------------------------------------------------------------------------------------------------------------------------------------------------------------------------------------------------------|--|
|                                          |                                                                                     | Manager                                                                              | MAN CONTRACTOR OF THE PARTY OF |  |
|                                          | Set the control knob to MIN when storing MINIMUM amount of food and beverage items. | Set the control knob to MED when storing MODERATE amount of food and beverage items. | Set the control knob to MAX when storing LARGE amount of food and beverage items.                                                                                                                                                                                                                                                                                                                                                                                                                                                                                                                                                                                                                                                                                                                                                                                                                                                                                                                                                                                                                                                                                                                                                                                                                                                                                                                                                                                                                                                                                                                                                                                                                                                                                                                                                                                                                                                                                                                                                                                                                                             |  |
| CPR90TD BIK<br>CPR90TD Wht<br>CPR90TD CG |                                                                                     |                                                                                      |                                                                                                                                                                                                                                                                                                                                                                                                                                                                                                                                                                                                                                                                                                                                                                                                                                                                                                                                                                                                                                                                                                                                                                                                                                                                                                                                                                                                                                                                                                                                                                                                                                                                                                                                                                                                                                                                                                                                                                                                                                                                                                                               |  |