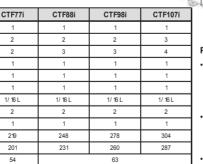

## PRODUCT PARTS IDENTIFICATION

1

2

1

1

1/16 [

2

210

201

54

147

570x555x1415

197

570x610x1535

224

570x610x1645

#### The actual design and location of accessories may vary depending on the model. Specifications and features are subject to change without prior notice.

570x610x1415

MIDNIGHT SLATE GRAY

220-240 / 60

Automatic / No Frost

Parts Description

Tempered Shelf - Freezer

Bottle Rack Small

Bottle Rack Large

Crisper Pan (pc / L)

Adjustable Leveler

Gross Volume (Liters)

Freezer Volume (Liters)

Voltage (V) Cycle (Hz)

Defrosting System

Refrigerator Volume (Liters)

Unit Dimension WxDxH (mm)

Net Volume (Liters)

Ground Wire

Refrigerant

Color Code