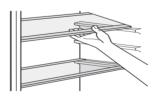

#### MOVABLE SHELVES

The walls of the refrigerator are equipped with a series of runners so that the shelves can be positioned as desired.