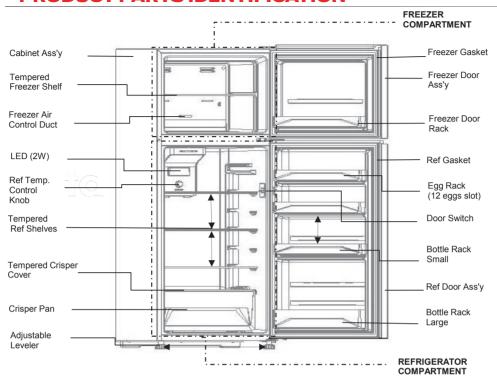

## PRODUCT PARTS IDENTIFICATION

1

2

1

1

1/16 [

2

210

Parts Description

Tempered Shelf - Freezer

Bottle Rack Small

Bottle Rack Large

Crisper Pan (pc / L)

Adjustable Leveler

Gross Volume (Liters)

Freezer Volume (Liters)

Egg Tray

Ice Trav

Tempered Shelves - Refrigerator