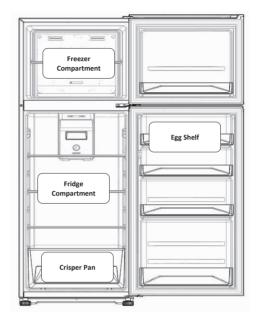

## PRODUCT PARTS IDENTIFICATION

1

2

1

1

1/16 [

2

210

Parts Description

Tempered Shelf - Freezer

Bottle Rack Small

Bottle Rack Large

Crisper Pan (pc / L)

Adjustable Leveler

Gross Volume (Liters)

Freezer Volume (Liters)

Egg Tray

Ice Trav

Tempered Shelves - Refrigerator