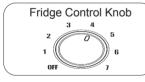

## TEMPERATURE CONTROL SETTING GUIDE

The **Condura NO FROST Inverter Refrigerator** has one control knob and one Freezer Air Control. Adjusting the temperature control setting in the refrigerator compartment affects the temperature in both the freezer and refrigerator sections.

| FRIDGE / REF COMPARTMENT:                          |                                                       |  |
|----------------------------------------------------|-------------------------------------------------------|--|
| "2" (Min)                                          | For storing a minimal amount of food                  |  |
| "4" (Normal) For storing a moderate amount of food |                                                       |  |
| "7" (Max)                                          | For storing a large amount of food and faster cooling |  |