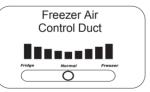

## TEMPERATURE CONTROL SETTING GUIDE

The **Condura NO FROST Inverter Refrigerator** has one control knob and one Freezer Air Control. Adjusting the temperature control setting in the refrigerator compartment affects the temperature in both the freezer and refrigerator sections.

| FREEZER COMPARTMENT:                                         |                                                                     |  |
|--------------------------------------------------------------|---------------------------------------------------------------------|--|
| "Fridge"                                                     | Larger volume of cold air flows to the fridge compartment.          |  |
| "Normal" Equal distribution of cold air in both compartments |                                                                     |  |
| "Freezer"                                                    | Larger volume of cold air will circulate in the freezer compartment |  |