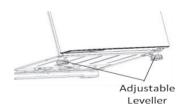

### START-UP OPERATION

Congratulations! and thank you for your purchase.

- Install the unit in a well-ventilated location.
- The start-up of the unit (compressor) will be after 3 minutes.
- Leave at least 2 inches of space between ref and wall and 12 inches of space between ref and ceiling or overhead cabinet.
- Upon delivery, let the motor oil settle down for 3-4 hours before plugging in the product.
- Plug the product directly to a wall outlet (220-240V) and set the temperature control knob to Setting No. 4.
- To compensate for floor unevenness, adjust clockwise or counterclockwise the leveler located on the lower front corners of your refrigerator. It is recommended that the unit be slightly tilted backward to allow defrosting water to flow inward during defrosting.
- For safety reasons, it is advisable to ground the unit by connecting the ground wire provided at the back of the unit.

#### USING THE LEVELER

It is important to keep the refrigerator standing firm on a level surface to eliminate vibration and unnecessary noises during operation. Adjust the levelers found on both sides of the refrigerator to ensure its stability.